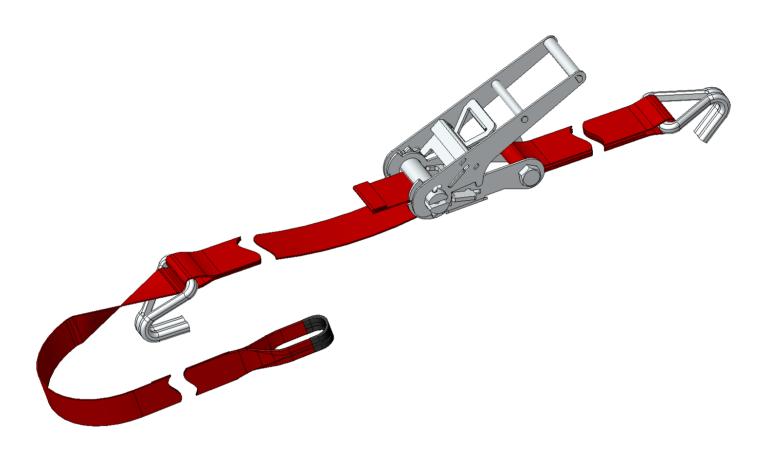

## 75 mm web lashing with ratchet B750 and extra loop - LC 5,000 daN / MBL 10,000 daN

| For webbing             | 75 mm                                                                              |
|-------------------------|------------------------------------------------------------------------------------|
| LC                      | 5,000 (direct) or 10,000 daN (endless)                                             |
| Ratchet type (Art. No.) | B <sub>75</sub> 0                                                                  |
| Execution               | 2-part with DJ hooks and extra loop, L, L1 and L2 and loop as per customer request |
| MBL                     | 10,000 daN (direct)                                                                |
| Standard                | EN12195-2 or alternative based on required MBL                                     |