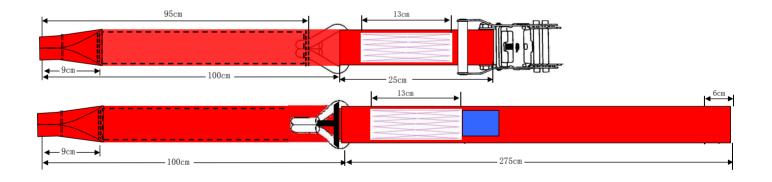

Web lashings

50 mm web lashing with ratchet B530, DJ hooks with latch and extra loop - LC 1,000 daN / MBL 2,000 daN

| For webbing             | 50 mm                                                                                                |
|-------------------------|------------------------------------------------------------------------------------------------------|
| LC                      | 1,000 daN (direct)                                                                                   |
| Ratchet type (Art. No.) | B530                                                                                                 |
| Execution               | 2-part with DJ hooks with safety latch and extra loop; L, L1 and L2 and loop as per customer request |
| MBL                     | 2,000 daN (direct)                                                                                   |
| Standard                | EN12195-2 or alternative based on required MBL                                                       |