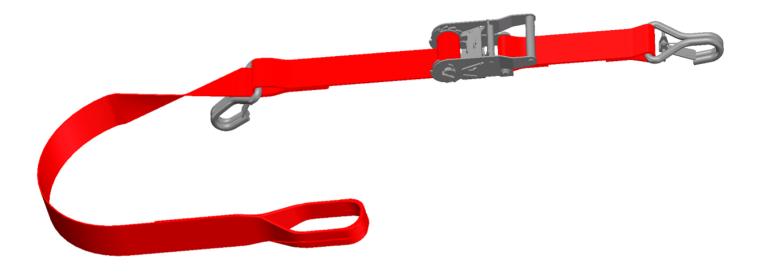

Web lashings

50 mm web lashing with ratchet B530, DJ hooks with latch and extra loop - LC 1,000 daN / MBL 2,000 daN

| For webbing             | 50 mm                                                                                                |
|-------------------------|------------------------------------------------------------------------------------------------------|
| LC                      | 1,000 daN (direct)                                                                                   |
| Ratchet type (Art. No.) | B530                                                                                                 |
| Execution               | 2-part with DJ hooks with safety latch and extra loop; L, L1 and L2 and loop as per customer request |
| MBL                     | 2,000 daN (direct)                                                                                   |
| Standard                | EN12195-2 or alternative based on required MBL                                                       |