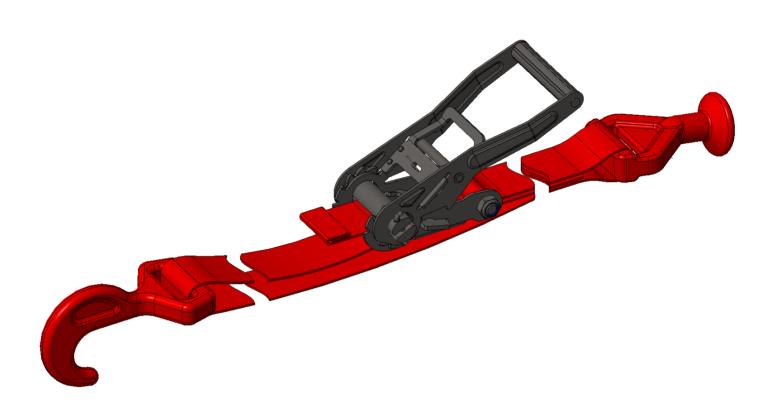

Web lashings

50 mm web lashing with ratchet B5013MA and forged hook & elephant foot - LC 6,000 daN / MBL 12,000 daN

| For webbing             | 50 mm                                                                           |
|-------------------------|---------------------------------------------------------------------------------|
| LC                      | 6,000 daN                                                                       |
| Ratchet type (Art. No.) | B5013MA with MBL 6,000 daN                                                      |
| Execution               | 2-part with forged hook and elephant foot, L, L1 and L2 as per customer request |
| MBL                     | 12,000 daN (direct)                                                             |
| Standard                | EN12195-2 or alternative based on required MBL                                  |