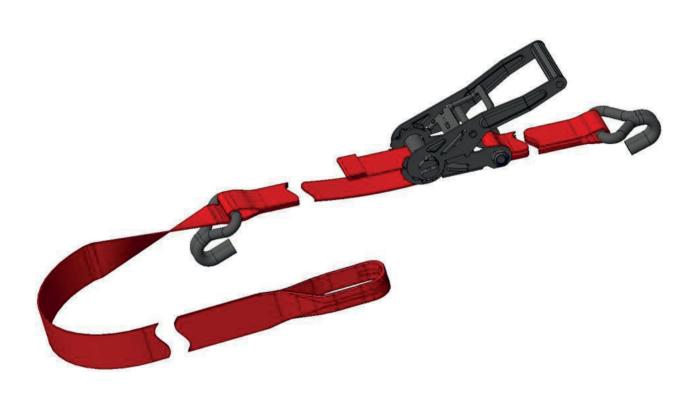

Web lashings

50 mm web lashing with ratchet B5013MA and extra loop - LC 2,500 or 3,000 daN / MBL 5,000 or 6,000 daN

| For webbing             | 50 mm                                                                              |
|-------------------------|------------------------------------------------------------------------------------|
| LC                      | 2,500 or 3,000 daN                                                                 |
| Ratchet type (Art. No.) | B5013MA with MBL 5,000 or 6,000 daN                                                |
| Execution               | 2-part with DJ hooks and extra loop, L, L1 and L2 and loop as per customer request |
| MBL                     | 5,000 or 6,000 daN (direct)                                                        |
| Standard                | EN12195-2 or alternative based on required MBL                                     |