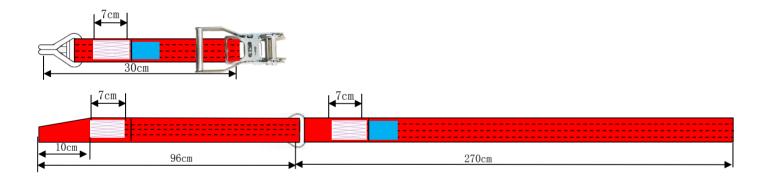

Web lashings 35 mm web lashing with ratchet B3802, double J-hooks with latch and extra loop -LC 1,500 daN / MBL 3,000 daN

| For webbing             | 35 mm                                                                                                |
|-------------------------|------------------------------------------------------------------------------------------------------|
| LC                      | 1,500 daN                                                                                            |
| Ratchet type (Art. No.) | B3802                                                                                                |
| Execution               | 2-part with DJ hooks with safety latch and extra loop; L, L1 and L2 and loop as per customer request |
| MBL                     | 3,000 daN (direct)                                                                                   |
| Standard                | EN12195-2 or alternative based on required MBL                                                       |