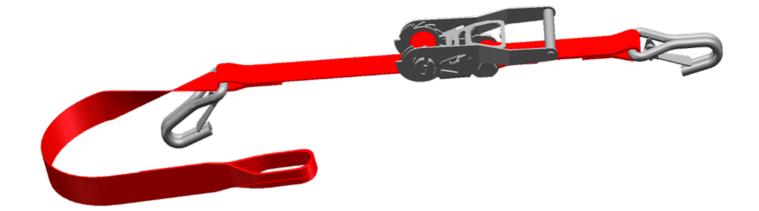

Web lashings 35 mm web lashing with ratchet B3802, double J-hooks with latch and extra loop -LC 1,500 daN / MBL 3,000 daN

| For webbing             | 35 mm                                                                                                |
|-------------------------|------------------------------------------------------------------------------------------------------|
| LC                      | 1,500 daN                                                                                            |
| Ratchet type (Art. No.) | B3802                                                                                                |
| Execution               | 2-part with DJ hooks with safety latch and extra loop; L, L1 and L2 and loop as per customer request |
| MBL                     | 3,000 daN (direct)                                                                                   |
| Standard                | EN12195-2 or alternative based on required MBL                                                       |