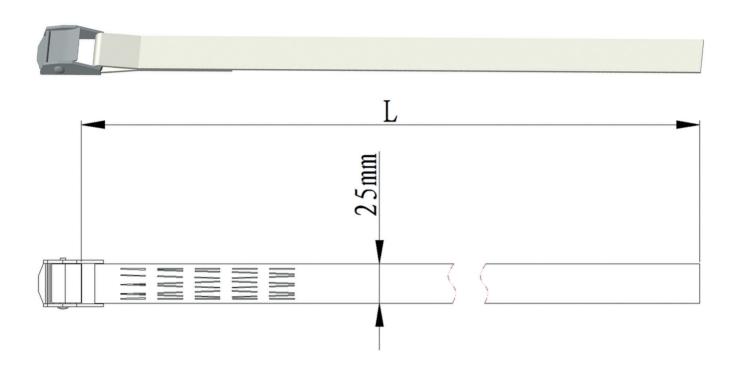

## 25 mm cam buckle lashings CAM52 / 53 / 58 - LC 250 / 300 / 450 daN

Example of cam buckle lashing:

Execution : 1-part cam buckle strap, Length (m) on request
 Standard : EN12195-2 or alternative based on required MBL

• Packing : as per customer request

| Lashing capacity LC (daN) | MBL<br>(daN) | Cam buckle type<br>(Art. No.) | For webbing<br>(mm) | Elongation<br>(%) | Length<br>L<br>(m) |
|---------------------------|--------------|-------------------------------|---------------------|-------------------|--------------------|
| 250                       | 500          | CAM <sub>52</sub>             | 25                  | <7                | on request         |
| 300                       | 600          | CAM <sub>53</sub>             | 25                  | <7                | on request         |
| 450                       | 900          | CAM <sub>5</sub> 8            | 25                  | <7                | on request         |