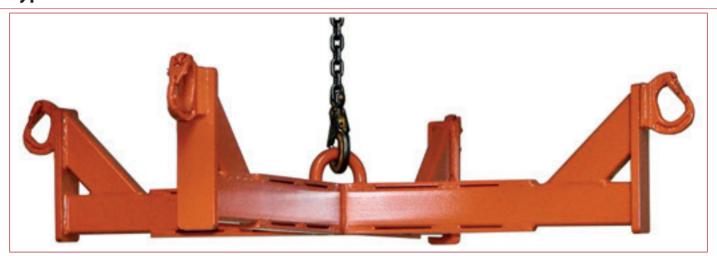

Big Bag Lifting Beams

## Type BBT03

- According to 2006/42/EC Machinery Directive and EN 12100-1/2
- · Low-headroom execution with weld-on hooks
- Standard painting: 2-components-painting RAL 2010, hot dip galvanized on request
- Attention:

Due to the negative overall height on the crane hook, the lifting beam with low-headroom can tip to the side as soon as it is no longer loaded. Therefore, special care is required when using this type BBT03.

## The center of gravity must be well below the attachment points!

| Article number | WLL<br>(kg) | Execution                           | Length<br>(mm) | Weight<br>(kg) |
|----------------|-------------|-------------------------------------|----------------|----------------|
| 126.BBT03      | 2,000       | low-headroom,<br>with weld-on hooks | 900 x 900      | 38             |