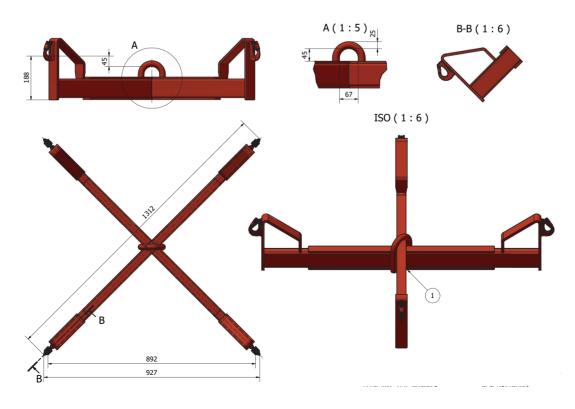

## Type BBT03

- According to 2006/42/EC Machinery Directive and EN 12100-1/2
- · Low-headroom execution with weld-on hooks
- Standard painting: 2-components-painting RAL 2010, hot dip galvanized on request
- Attention:

## The center of gravity must be well below the attachment points!

| Article number | WLL<br>(kg) | Execution                           | Length<br>(mm) | Weight<br>(kg) |
|----------------|-------------|-------------------------------------|----------------|----------------|
| 126.BBT03      | 2,000       | low-headroom,<br>with weld-on hooks | 900 x 900      | 38             |