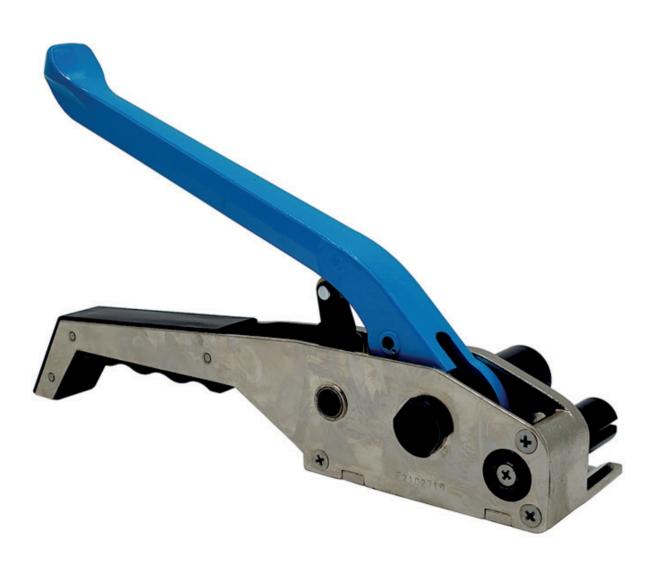

## Manual tensioner SPT40 for one way webbing up to 32mm wide

Our manual tensioners are low cost and easy to use lashing tools. They allow tension to be applied in an easy, fast and ergonomic manner. With our tensioners a high pre-tension can be achieved.

The main advantages are:

- Hight quality steel body with hardened parts
- Durable
- Economic, low costs
- Easy to use

- For webbing : up to 32 mm wide
- Weight

(Important note: Measures and weights without engagement. We reserve the right to change technical details.)