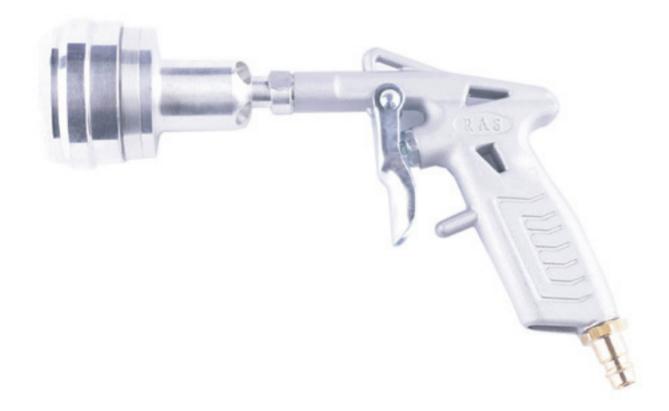

## Inflators MI 16 - high speed dunnage bag inflator

## **Description:**

This MI 16 aluminum filling adapter is an effective air tool for a cheaper price. It has a venturi shut-off which allows you to effectively fill your dunnage bag (to ca. 1.2 PSI in a 12" void).

- Longer life time full aluminum body which makes it durable
- Light weight aluminum
- High inflation speed reduces inflation time and labor costs
- Easy to in and deflate
- A little louder than the premium versions