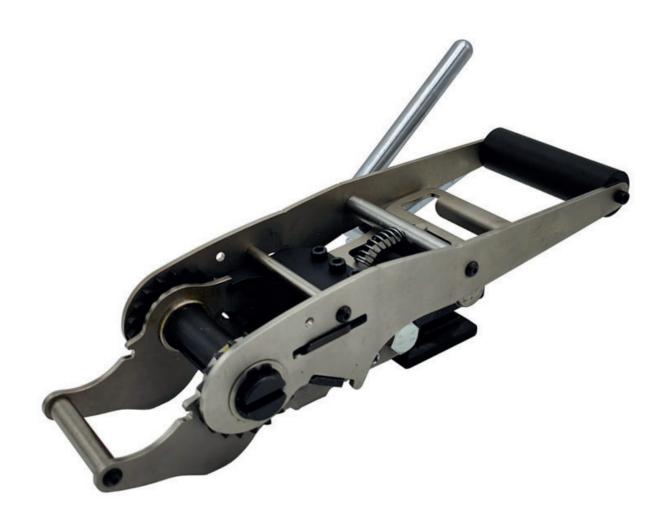

## Manual tensioner SPHT50 for one way webbing up to 50mm wide

Our manual tensioners are low cost and easy to use lashing tools. They allow tension to be applied in an easy, fast and ergonomic manner. With our tensioners a high pre-tension can be achieved.

The main advantages are:

- Hight quality steel body with hardened parts
- Durable
- Economic, low costs
- Low weight
- Easy to use

- For webbing : up to 50 mm wide
- Weight

(Important note: Measures and weights without engagement. We reserve the right to change technical details.)